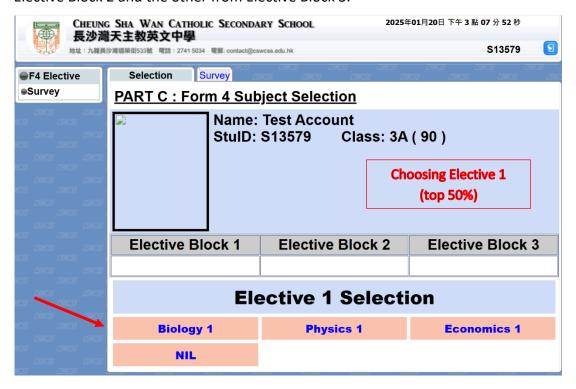

## Part C: Form 4 Subject Selection

5. If your rank in F.3 Annual Aggregate falls within the top 50%, you will be asked to choose an elective subject in Elective Block 1 first. Please press the button accordingly. For those whose ranks are lower than 50%, you are simply required to choose 2 elective subjects: one from Elective Block 2 and the other from Elective Block 3.

6. Select a subject from Elective Block 2.

7. Select a subject from Elective Block 3.

8. After selecting all the elective subjects, remember to click the "CONFIRM" button. You may also press RESET to restart the subject selection process (Part C only).