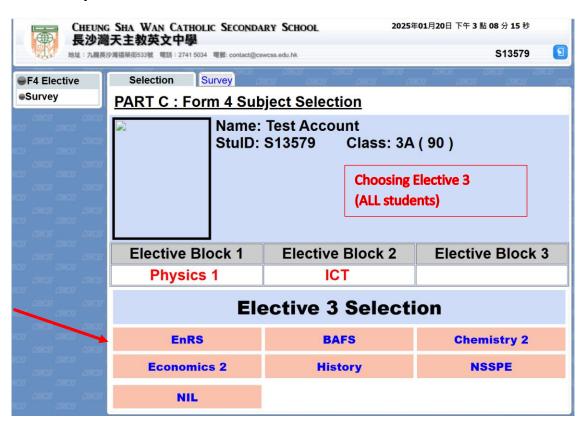

## Part C: Form 4 Subject Selection

5. If your rank in F.3 Annual Aggregate falls within the top 50%, you will be asked to choose an elective subject in Elective Block 1 first. Please press the button accordingly. For those whose ranks are lower than 50%, you are simply required to choose 2 elective subjects: one from Elective Block 2 and the other from Elective Block 3.

6. Select a subject from Elective Block 2.

7. Select a subject from Elective Block 3.

8. After selecting all the elective subjects, remember to click the "CONFIRM" button. You may also press RESET to restart the subject selection process (Part C only).