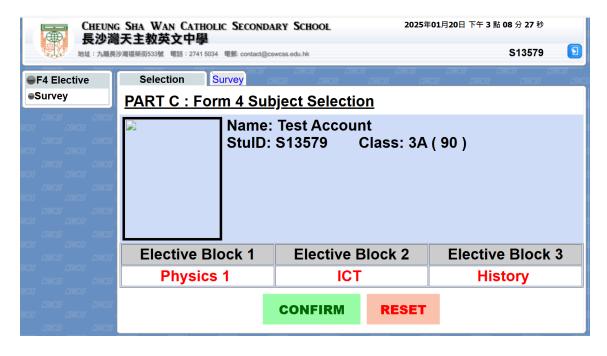

6. Select a subject from Elective Block 2.

7. Select a subject from Elective Block 3.

8. After selecting all the elective subjects, remember to click the "CONFIRM" button. You may also press RESET to restart the subject selection process (Part C only).