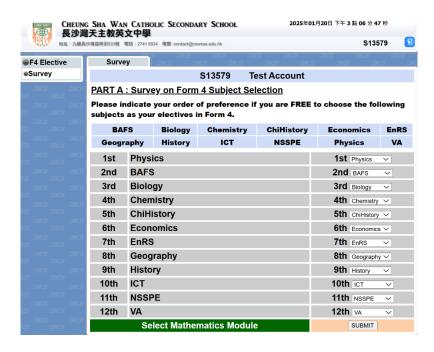

| BAFS      | Biology | Chemistry | ChiHistory | Economics | EnRS |
|-----------|---------|-----------|------------|-----------|------|
| Geography | History | ICT       | NSSPE      | Physics   | VA   |

The results from this survey play a very important role in school planning. Please complete the survey seriously.

After selecting the order of preference for each subject, students should press "SUBMIT" and then "Select Mathematics Module".