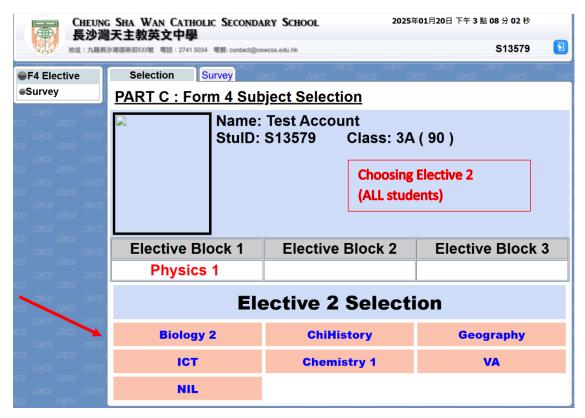

## Part C: Form 4 Subject Selection

5. If your rank in F.3 Annual Aggregate falls within the top 50%, you will be asked to choose an elective subject in Elective Block 1 first. Please press the button accordingly. For those whose ranks are lower than 50%, you are simply required to choose 2 elective subjects: one from Elective Block 2 and the other from Elective Block 3.

6. Select a subject from Elective Block 2.

7. Select a subject from Elective Block 3.

8. After selecting all the elective subjects, remember to click the "CONFIRM" button. You may also press RESET to restart the subject selection process (Part C only).