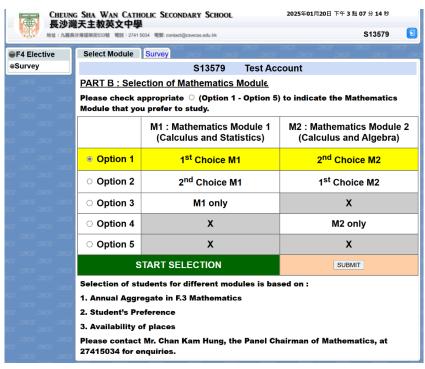

## **PART B: Selection of Mathematics Module**

4. In this part, students should choose <u>ONE</u> option for their Mathematics Module. After selecting the Mathematics Module, students should press "**SUBMIT**" and then "**START SELECTION**" to proceed to Part C.

<sup>\*</sup>Students should fill in all the blanks in this part. Otherwise, they cannot proceed to Part B.