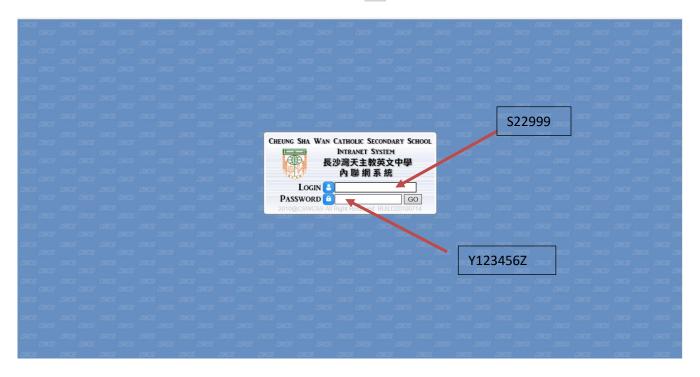

## **Guidelines on using the Subject Selection Platform 2024-2025**

- 1. Visit the following web page: <a href="http://sys.cswcss.edu.hk">http://sys.cswcss.edu.hk</a>
- 2. Login to the system: Login Student Number (e.g. S22999)

Password – Student HKID Number (e.g. Y123456(Z) → Y123456Z)

After entering the login and password, press "**GO**" to proceed.

Part A: Survey on Form 4 Subject Selection

In this part, students have to show their order of preference if they are FREE to choose the following subjects as their electives in Form 4.