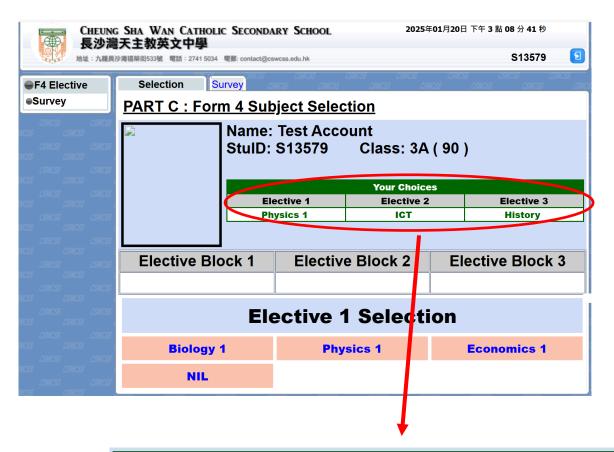

9. The Green table shows that the whole selection process is completed.

| Your Choices |            |            |  |  |
|--------------|------------|------------|--|--|
| Elective 1   | Elective 2 | Elective 3 |  |  |
| Physics 1    | ICT        | History    |  |  |